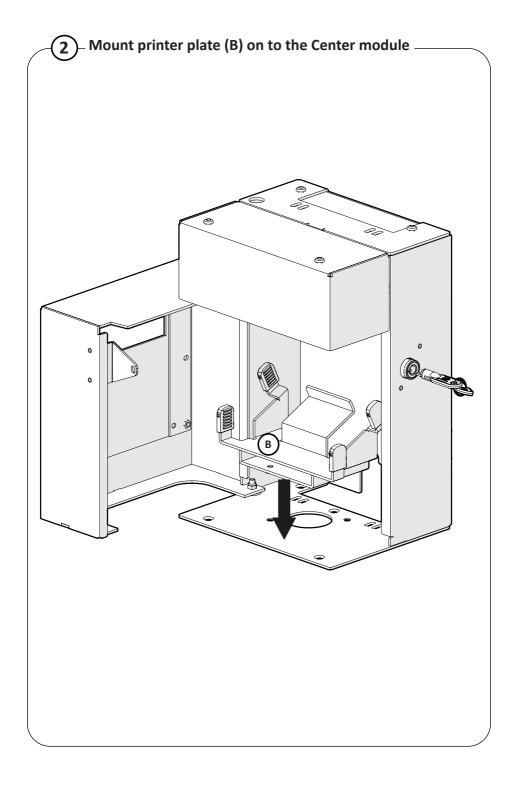

## $oxed{1}$ - Mount printer cover (A) on to the Center module ---

Bolts supplied with SPK2XX.

x2 M5x6 countersunk