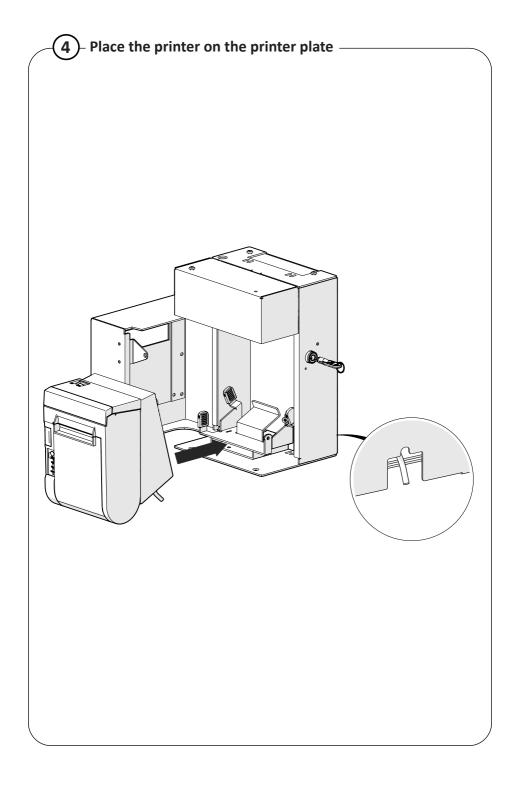

## Installation Guide SPK612

Kiosk integrated printer cover + printer plate for Epson TM-T88









This product is intended for indoor use only.

If these installation instructions are not followed correctly, it could lead to product failure and potential personal injury.

Ergonomic Solutions/SpacePole cannot be held responsible for any failure or injury, if the installation instructions are not followed correctly.





## $oxed{1}$ - Mount printer cover (A) on to the Center module ---



Bolts supplied with SPK2XX.







x2 M5x6 countersunk



## Need help? Contact us





ergonomic.solutions/about/contact-us

spacepole.com/about/contact-us