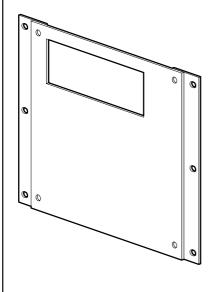

## $oxed{1}$ - Mount printer cover (A) on to the Center module ---

Bolts supplied with SPK2XX.

x2 M5x6 countersunk