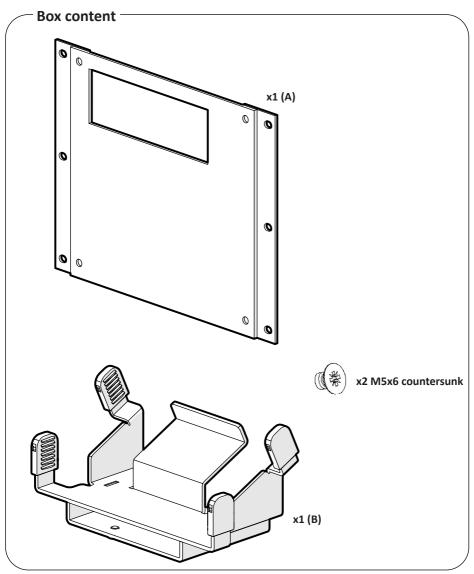

## $oxed{1}$ - Mount printer cover (A) on to the Center module ---

Bolts supplied with SPK2XX.

x2 M5x6 countersunk