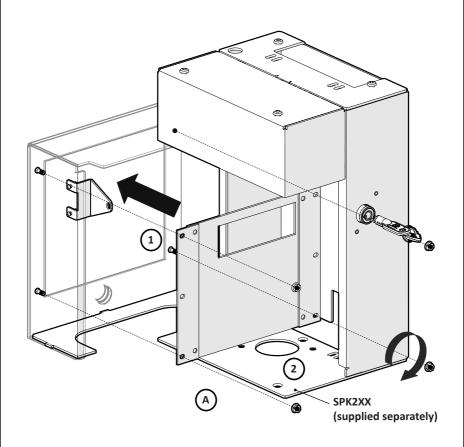

## $oxed{1}$ - Mount printer cover (A) on to the Center module ---

Bolts supplied with SPK2XX.

x2 M5x6 countersunk