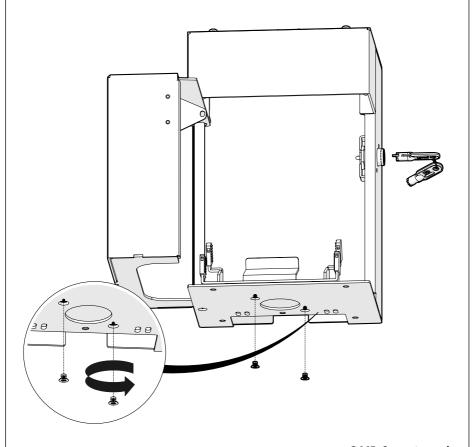

## $oxed{1}$ - Mount printer cover (A) on to the Center module ---

Bolts supplied with SPK2XX.

x2 M5x6 countersunk