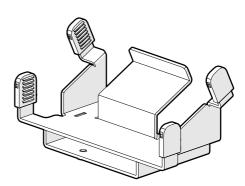

## $oxed{1}$ - Mount printer cover (A) on to the Center module ---

Bolts supplied with SPK2XX.

x2 M5x6 countersunk